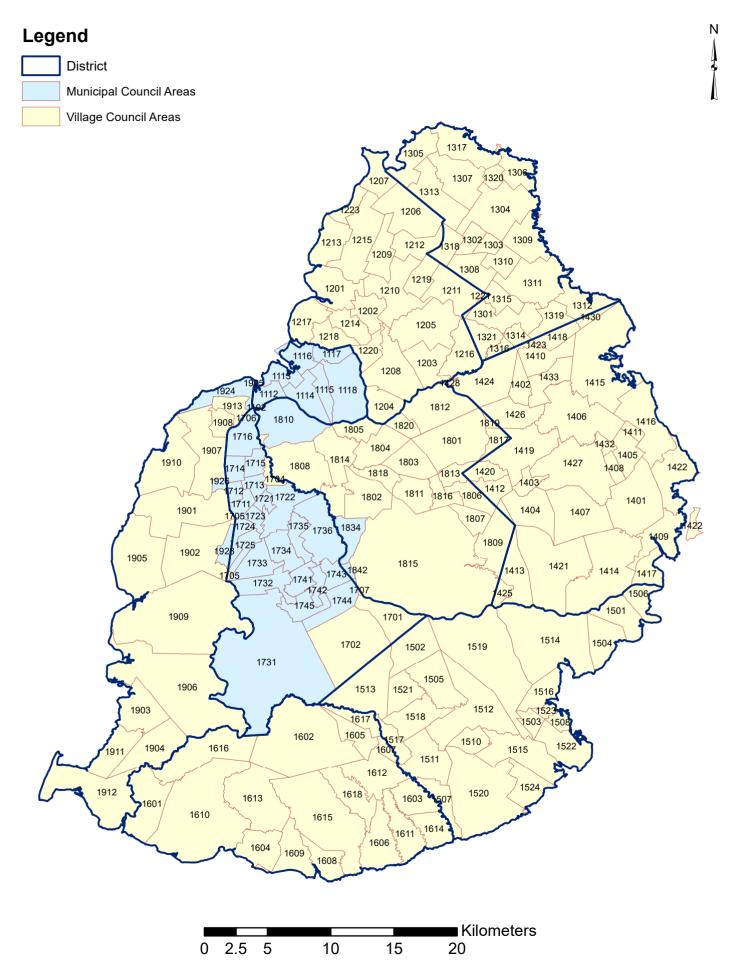

| <u>Tabl</u> e |                                                                                                                                                                                                        | Page | <u>Tabl</u> e  |                                                                                                                 | Page                |
|---------------|--------------------------------------------------------------------------------------------------------------------------------------------------------------------------------------------------------|------|----------------|-----------------------------------------------------------------------------------------------------------------|---------------------|
| ННН05         | Private households by geographical location, tenure and number of persons per room used for living purposes - 2022 Housing Census                                                                      | 334  | HM07           | Private households by geographical location with internet access and type of internet use - 2022 Housing Census | 480                 |
| ННН06         | Private households by geographical location and principal fuel used for cooking - 2022 Housing Census                                                                                                  | 340  | HM08           | Private households by geographical location and owning a four wheeled vehicle and type of                       | 407                 |
| ннн07         | Private households by geographical location and principal fuel used for heating water for bathing - 2022 Housing Census                                                                                | 346  |                | parking facilities - 2022 Housing Census                                                                        | 487                 |
| ннн08         | Private households by geographical location and availability of TV, refrigerator, washing machine, gas/electric oven, fixed telephone line, mobile phone, computer/laptop/tablet - 2022 Housing Census | 352  | Appendix I     | Map of Island of Mauritius showing Municipal and Village Council Areas by District                              | 495                 |
| HM01          | Residential and partly residential buildings ever affected by severe flooding - 2022                                                                                                                   | 332  | Appendix II    | Description of codes of Municipal and Village Council Areas shown at Appendix I                                 | 496                 |
|               | Housing Census                                                                                                                                                                                         | 359  | Appendix III   | Map of Island of Rodrigues showing six local regions                                                            | 499                 |
| HM02          | Residential and partly residential buildings located next to a river/canal by distance separating them in metres - 2022 Housing Census                                                                 | 366  | Appendix IV    | List of localities within each local region defined for Rodrigues                                               | 500                 |
| HM03          | Housing units occupied by private households, households and population by geographical location and availability of electricity through CEB, photovoltaic and other sources - 2022 Housing Census     | 373  | Specimen of H  | Housing Census questionnaire                                                                                    | 501                 |
| HM04          | Housing units occupied by private households,<br>households and population by geographical location<br>and availability of selected household amenities                                                |      | Note:<br>(i) T | The tables that follow are based on information as report                                                       | ed by households.   |
|               | - 2022 Housing Census                                                                                                                                                                                  | 397  | (              | Figures for Municipal Council Areas (MCAs) and Vil (VCAs) are given according to boundaries as amended          | and gazetted in the |
| HM05          | Housing units occupied by private households, households and population by geographical location with a kitchen garden within premises - 2022 Housing Census                                           | 422  |                | Local Government Act 2011 (Act No. 36 of 2011) and the People Act (GN no. 1 of 2012, 3rd January 2012).         | e Representation of |
| HM06          | Housing units occupied by private households,<br>households and population by geographical location<br>and access to outdoor space for recreational activities                                         |      |                |                                                                                                                 |                     |