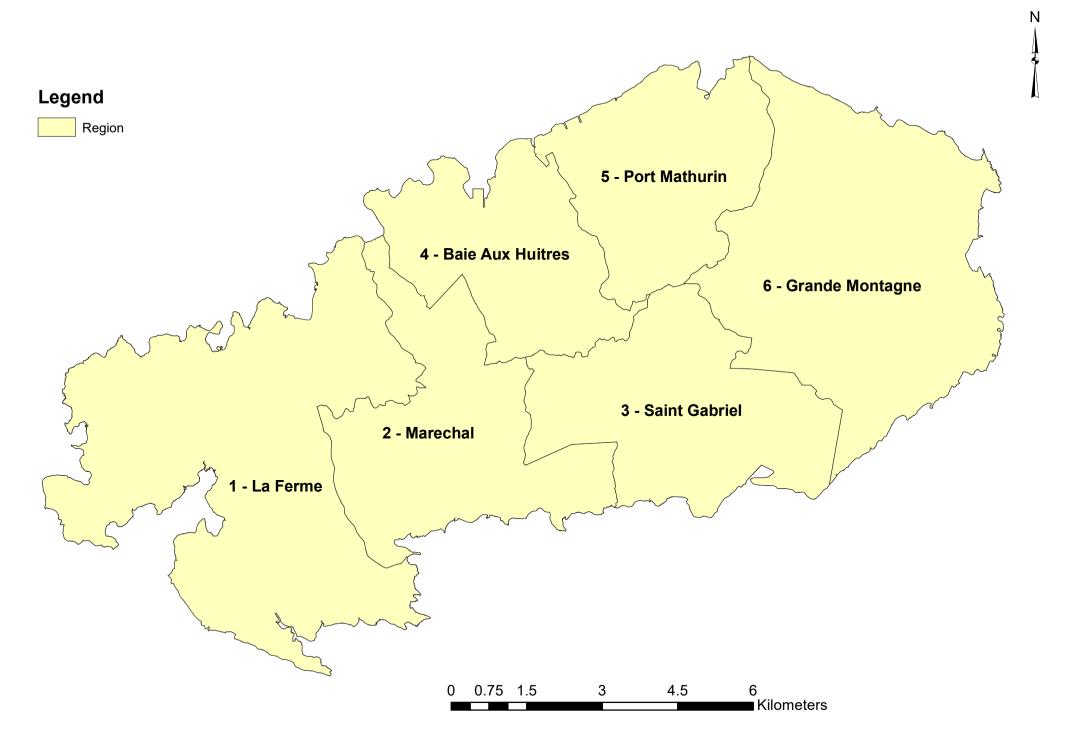

| <u>Tabl</u> e |                                                                                                                                                                                                        | Page | <u>Tabl</u> e  |                                                                                                                 | Page                |
|---------------|--------------------------------------------------------------------------------------------------------------------------------------------------------------------------------------------------------|------|----------------|-----------------------------------------------------------------------------------------------------------------|---------------------|
| ННН05         | Private households by geographical location, tenure and number of persons per room used for living purposes - 2022 Housing Census                                                                      | 334  | HM07           | Private households by geographical location with internet access and type of internet use - 2022 Housing Census | 480                 |
| ННН06         | Private households by geographical location and principal fuel used for cooking - 2022 Housing Census                                                                                                  | 340  | HM08           | Private households by geographical location and owning a four wheeled vehicle and type of                       | 407                 |
| ннн07         | Private households by geographical location and principal fuel used for heating water for bathing - 2022 Housing Census                                                                                | 346  |                | parking facilities - 2022 Housing Census                                                                        | 487                 |
| ннн08         | Private households by geographical location and availability of TV, refrigerator, washing machine, gas/electric oven, fixed telephone line, mobile phone, computer/laptop/tablet - 2022 Housing Census | 352  | Appendix I     | Map of Island of Mauritius showing Municipal and Village Council Areas by District                              | 495                 |
| HM01          | Residential and partly residential buildings ever affected by severe flooding - 2022                                                                                                                   | 332  | Appendix II    | Description of codes of Municipal and Village Council Areas shown at Appendix I                                 | 496                 |
|               | Housing Census                                                                                                                                                                                         | 359  | Appendix III   | Map of Island of Rodrigues showing six local regions                                                            | 499                 |
| HM02          | Residential and partly residential buildings located next to a river/canal by distance separating them in metres - 2022 Housing Census                                                                 | 366  | Appendix IV    | List of localities within each local region defined for Rodrigues                                               | 500                 |
| HM03          | Housing units occupied by private households, households and population by geographical location and availability of electricity through CEB, photovoltaic and other sources - 2022 Housing Census     | 373  | Specimen of H  | Housing Census questionnaire                                                                                    | 501                 |
| HM04          | Housing units occupied by private households,<br>households and population by geographical location<br>and availability of selected household amenities                                                |      | Note:<br>(i) T | The tables that follow are based on information as report                                                       | ed by households.   |
|               | - 2022 Housing Census                                                                                                                                                                                  | 397  | (              | Figures for Municipal Council Areas (MCAs) and Vil (VCAs) are given according to boundaries as amended          | and gazetted in the |
| HM05          | Housing units occupied by private households, households and population by geographical location with a kitchen garden within premises - 2022 Housing Census                                           | 422  |                | Local Government Act 2011 (Act No. 36 of 2011) and the People Act (GN no. 1 of 2012, 3rd January 2012).         | e Representation of |
| HM06          | Housing units occupied by private households,<br>households and population by geographical location<br>and access to outdoor space for recreational activities                                         |      |                |                                                                                                                 |                     |